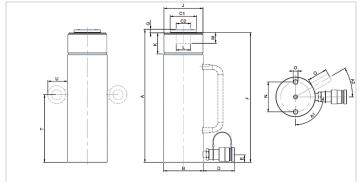

| Technical drawing dimensions |            |              |  |
|------------------------------|------------|--------------|--|
| dimension A                  | in         | 9.2          |  |
| dimension B                  | in         | 3.9          |  |
| dimension C1                 | in         | 2.6          |  |
| dimension C2                 | in         | 1.5          |  |
| dimension D                  | in         | 3.1          |  |
| dimension E                  | in         | 0.8          |  |
| dimension F                  | in         | 8.9          |  |
| dimension G                  | in         | 0.4          |  |
| dimension J                  | threadsize | 3 7/8"-12-UN |  |
| dimension K                  | in         | 2.2          |  |
| dimension L                  | threadsize | 1½"-16-UN    |  |
| dimension M                  | in         | 1.1          |  |
| dimension N                  | in         | 3            |  |
| dimension O                  | threadsize | M12x18 (2x)  |  |
| dimension Q                  | in         | 2            |  |
| angle A1                     | ٥          | 90           |  |
| angle A2                     | 0          | 40           |  |