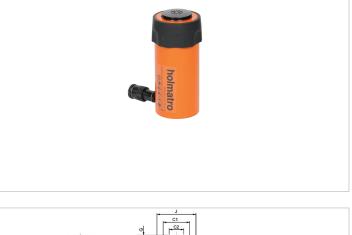

## HGC 35 \$ 10 | Multi Purpose Cylinder

| Specifications                   |         |                        |  |
|----------------------------------|---------|------------------------|--|
| article number                   |         | 100.112.246            |  |
| short description                |         | Multi Purpose Cylinder |  |
| model                            |         | HGC 35 S 10            |  |
| max. working pressure            | psi     | 10443                  |  |
| tonnage                          | lb      | 77162.0                |  |
| stroke                           | in      | 3.9                    |  |
| closed height                    | in      | 9.2                    |  |
| capacity                         | lbf     | 81381                  |  |
| effective pressure area          | sq. in. | 7.8                    |  |
| required oil content (effective) | OZ      | 17                     |  |
| connection                       |         | A 118                  |  |
| cylinder type                    |         | multi purpose          |  |
| acting type                      |         | single                 |  |
| return type                      |         | spring                 |  |
| material                         |         | steel                  |  |
| weight, ready for use            | lb      | 25.1                   |  |
| ASME                             |         | B30.1                  |  |

## Standard supplied with

- Collar thread and base mounting holes
- Internal plunger thread on all models to 50 tons
- High flow female coupler A118
- Flat saddle