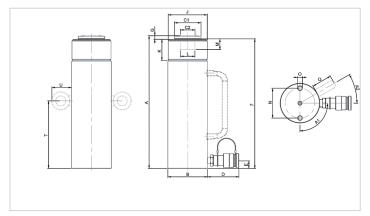

| Technical drawing dimensions |            |              |  |
|------------------------------|------------|--------------|--|
| dimension A                  | mm         | 234          |  |
| dimension B                  | mm         | 100          |  |
| dimension C1                 | mm         | 67           |  |
| dimension C2                 | mm         | 37           |  |
| dimension D                  | mm         | 80           |  |
| dimension E                  | mm         | 20           |  |
| dimension F                  | mm         | 226          |  |
| dimension G                  | mm         | 9            |  |
| dimension J                  | threadsize | 3 7/8"-12-UN |  |
| dimension K                  | mm         | 55           |  |
| dimension L                  | threadsize | 1½"-16-UN    |  |
| dimension M                  | mm         | 27           |  |
| dimension N                  | mm         | 75           |  |
| dimension O                  | threadsize | M12x18 (2x)  |  |
| dimension Q                  | mm         | 50           |  |
| angle A1                     | 0          | 90           |  |
| angle A2                     | 0          | 40           |  |