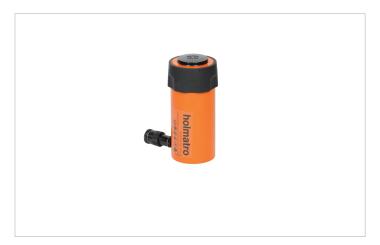

# **HGC 35 \$ 10** | Multi Purpose Cylinder

| Specifications                   |                 |                        |
|----------------------------------|-----------------|------------------------|
| article number                   |                 | 100.112.246            |
| short description                |                 | Multi Purpose Cylinder |
| model                            |                 | HGC 35 S 10            |
| max. working pressure            | bar/Mpa         | 720 / 72               |
| tonnage                          | t               | 35                     |
| stroke                           | mm              | 100                    |
| closed height                    | mm              | 234                    |
| capacity                         | kN/t            | 362 / 36.9             |
| effective pressure area          | cm <sup>2</sup> | 50.3                   |
| required oil content (effective) | CC              | 503                    |
| connection                       |                 | A 118                  |
| cylinder type                    |                 | multi purpose          |
| acting type                      |                 | single                 |
| return type                      |                 | spring                 |
| material                         |                 | steel                  |
| weight, ready for use            | kg              | 11.4                   |
| ASME                             |                 | B30.1                  |