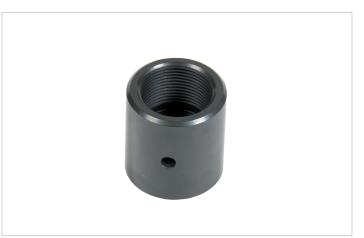

## HGC 25 Connection Socket

| Specifications        |     |                   |
|-----------------------|-----|-------------------|
| article number        |     | 100.002.981       |
| model                 |     | HGC 25            |
| short description     |     | Connection Socket |
| max. working pressure | psi | 5221              |
| weight, ready for use | lb  | 3.7               |
|                       |     |                   |