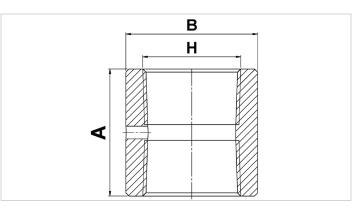

| Technical drawing dimensions |            |        |  |
|------------------------------|------------|--------|--|
| dimension A                  | in         | 3.1    |  |
| dimension B                  | in         | 3.3    |  |
| dimension H                  | threadsize | 2" NPT |  |