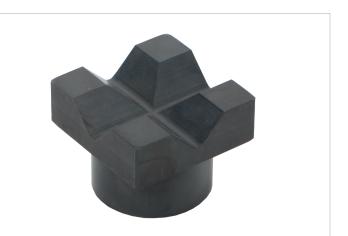

## HGC 25 Cross Head

| Specifications        |     |             |  |
|-----------------------|-----|-------------|--|
| article number        |     | 100.002.967 |  |
| model                 |     | HGC 25      |  |
| short description     |     | Cross Head  |  |
| max. working pressure | psi | 5221        |  |
| weight, ready for use | lb  | 4.6         |  |
|                       |     |             |  |