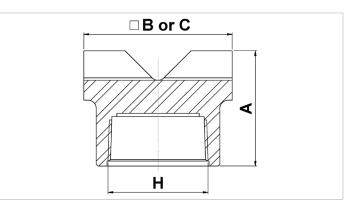

| Technical drawing dimensions |            |        |  |
|------------------------------|------------|--------|--|
| dimension A                  | in         | 2.8    |  |
| dimension B                  | in         | 3.5    |  |
| dimension C                  | in         | 3.5    |  |
| dimension H                  | threadsize | 2" NPT |  |