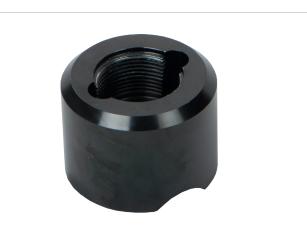

## HGC 25 Cylinder Body Adapter

| Specifications        |     |                       |
|-----------------------|-----|-----------------------|
| article number        |     | 100.002.970           |
| model                 |     | HGC 25                |
| short description     |     | Cylinder Body Adapter |
| max. working pressure | psi | 5221                  |
| weight, ready for use | lb  | 6.0                   |
|                       |     |                       |