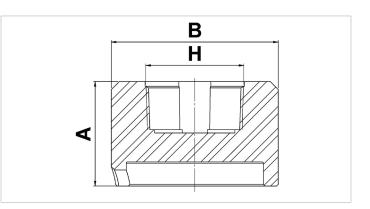

| Technical drawing dimensions |            |        |
|------------------------------|------------|--------|
| dimension A                  | in         | 2.6    |
| dimension B                  | in         | 4.1    |
| dimension H                  | threadsize | 2" NPT |