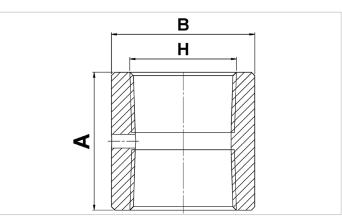

| Technical drawing dimensions |            |        |
|------------------------------|------------|--------|
| dimension A                  | mm         | 80     |
| dimension B                  | mm         | 83     |
| dimension H                  | threadsize | 2" NPT |