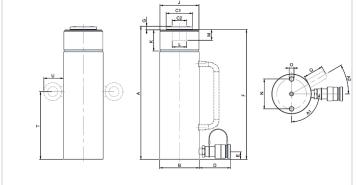

| Technical drawing dimensions |            |               |
|------------------------------|------------|---------------|
| dimension A                  | in         | 6.5           |
| dimension B                  | in         | 3.3           |
| dimension C1                 | in         | 2.2           |
| dimension C2                 | in         | 1.3           |
| dimension D                  | in         | 3.1           |
| dimension E                  | in         | 0.8           |
| dimension F                  | in         | 6.3           |
| dimension G                  | in         | 0.3           |
| dimension J                  | threadsize | 3 5/16"-12-UN |
| dimension K                  | in         | 2.2           |
| dimension L                  | threadsize | 1½"-16-UN     |
| dimension M                  | in         | 1.1           |
| dimension N                  | in         | 2.4           |
| dimension O                  | threadsize | M12x18 (2x)   |
| angle A1                     | 0          | 90            |