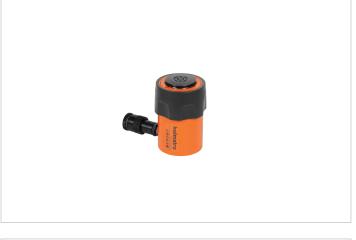

# **HGC 25 S 5** | Multi Purpose Cylinder

| Specifications                   |         |                        |
|----------------------------------|---------|------------------------|
| article number                   |         | 100.112.237            |
| short description                |         | Multi Purpose Cylinder |
| model                            |         | HGC 25 S 5             |
| max. working pressure            | psi     | 10443                  |
| tonnage                          | lb      | 55116.0                |
| stroke                           | in      | 2                      |
| closed height                    | in      | 6.5                    |
| capacity                         | lbf     | 53729                  |
| effective pressure area          | sq. in. | 5.1                    |
| required oil content (effective) | OZ      | 5.6                    |
| connection                       |         | A 118                  |
| cylinder type                    |         | multi purpose          |
| acting type                      |         | single                 |
| return type                      |         | spring                 |
| material                         |         | steel                  |
| weight, ready for use            | lb      | 14.1                   |
| ASME                             |         | B30.1                  |