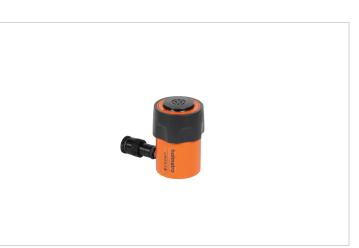

# HGC 25 S 25 | Multi Purpose Cylinder

| Specifications                   |         |                        |
|----------------------------------|---------|------------------------|
| article number                   |         | 100.112.241            |
| short description                |         | Multi Purpose Cylinder |
| model                            |         | HGC 25 S 25            |
| max. working pressure            | psi     | 10443                  |
| tonnage                          | lb      | 55116.0                |
| stroke                           | in      | 9.8                    |
| closed height                    | in      | 14.7                   |
| capacity                         | lbf     | 53729                  |
| effective pressure area          | sq. in. | 5.1                    |
| required oil content (effective) | OZ      | 28.1                   |
| connection                       |         | A 118                  |
| cylinder type                    |         | multi purpose          |
| acting type                      |         | single                 |
| return type                      |         | spring                 |
| material                         |         | steel                  |
| weight, ready for use            | lb      | 29.3                   |
| ASME                             |         | B30.1                  |

#### Standard supplied with

- Collar thread and base mounting holes
- Internal plunger thread on all models to 50 tons
- High flow female coupler A118
- Flat saddle