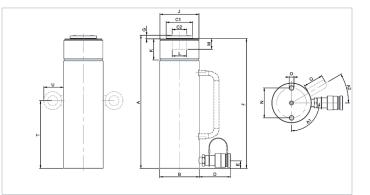

| Technical drawing dimensions |            |               |
|------------------------------|------------|---------------|
| dimension A                  | in         | 14.7          |
| dimension B                  | in         | 3.3           |
| dimension C1                 | in         | 2.2           |
| dimension C2                 | in         | 1.3           |
| dimension D                  | in         | 3.1           |
| dimension E                  | in         | 0.8           |
| dimension F                  | in         | 14.5          |
| dimension G                  | in         | 0.3           |
| dimension J                  | threadsize | 3 5/16"-12-UN |
| dimension K                  | in         | 2.2           |
| dimension L                  | threadsize | 1½"-16-UN     |
| dimension M                  | in         | 1.1           |
| dimension N                  | in         | 2.4           |
| dimension O                  | threadsize | M12x18 (2x)   |
| dimension Q                  | in         | 2             |
| angle A1                     | 0          | 90            |
|                              |            |               |