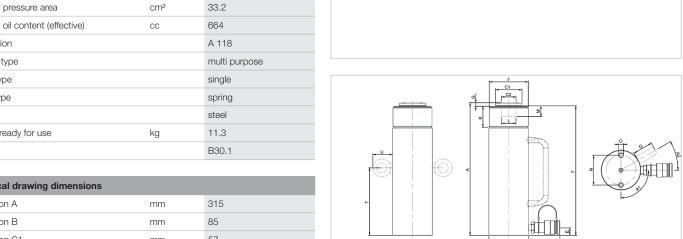

| Technical drawing dimensions |            |               |
|------------------------------|------------|---------------|
| dimension A                  | mm         | 315           |
| dimension B                  | mm         | 85            |
| dimension C1                 | mm         | 57            |
| dimension C2                 | mm         | 32            |
| dimension D                  | mm         | 80            |
| dimension E                  | mm         | 20            |
| dimension F                  | mm         | 309           |
| dimension G                  | mm         | 7             |
| dimension J                  | threadsize | 3 5/16"-12-UN |
| dimension K                  | mm         | 55            |
| dimension L                  | threadsize | 1½"-16-UN     |
| dimension M                  | mm         | 27            |
| dimension N                  | mm         | 60            |
| dimension O                  | threadsize | M12x18 (2x)   |
| dimension Q                  | mm         | 50            |
| angle A1                     | 0          | 90            |
| angle A2                     | 0          | 40            |