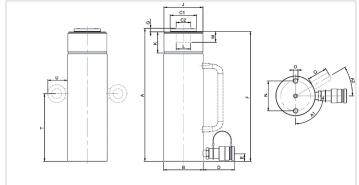

| Technical drawing dimensions |            |               |
|------------------------------|------------|---------------|
| dimension A                  | in         | 10.4          |
| dimension B                  | in         | 3.3           |
| dimension C1                 | in         | 2.2           |
| dimension C2                 | in         | 1.3           |
| dimension D                  | in         | 3.1           |
| dimension E                  | in         | 0.8           |
| dimension F                  | in         | 10.2          |
| dimension G                  | in         | 0.3           |
| dimension J                  | threadsize | 3 5/16"-12-UN |
| dimension K                  | in         | 2.2           |
| dimension L                  | threadsize | 1½"-16-UN     |
| dimension M                  | in         | 1.1           |
| dimension N                  | in         | 2.4           |
| dimension O                  | threadsize | M12x18 (2x)   |
| dimension Q                  | in         | 2             |
| angle A1                     | 0          | 90            |
| angle A2                     | 0          | 40            |