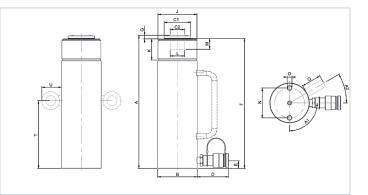

| Technical drawing dimensions |            |               |
|------------------------------|------------|---------------|
| dimension A                  | in         | 8.5           |
| dimension B                  | in         | 3.3           |
| dimension C1                 | in         | 2.2           |
| dimension C2                 | in         | 1.3           |
| dimension D                  | in         | 3.1           |
| dimension E                  | in         | 0.8           |
| dimension F                  | in         | 8.2           |
| dimension G                  | in         | 0.3           |
| dimension J                  | threadsize | 3 5/16"-12-UN |
| dimension K                  | in         | 2.2           |
| dimension L                  | threadsize | 1½"-16-UN     |
| dimension M                  | in         | 1.1           |
| dimension N                  | in         | 2.4           |
| dimension O                  | threadsize | M12x18 (2x)   |
| angle A1                     | 0          | 90            |
|                              |            |               |