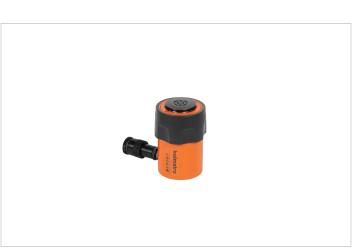

# HGC 25 S 10 | Multi Purpose Cylinder

| Specifications                   |         |                        |
|----------------------------------|---------|------------------------|
| article number                   |         | 100.112.238            |
| short description                |         | Multi Purpose Cylinder |
| model                            |         | HGC 25 S 10            |
| max. working pressure            | psi     | 10443                  |
| tonnage                          | dl      | 55116.0                |
| stroke                           | in      | 3.9                    |
| closed height                    | in      | 8.5                    |
| capacity                         | lbf     | 53729                  |
| effective pressure area          | sq. in. | 5.1                    |
| required oil content (effective) | OZ      | 11.2                   |
| connection                       |         | A 118                  |
| cylinder type                    |         | multi purpose          |
| acting type                      |         | single                 |
| return type                      |         | spring                 |
| material                         |         | steel                  |
| weight, ready for use            | lb      | 17.6                   |
| ASME                             |         | B30.1                  |

#### Standard supplied with

- Collar thread and base mounting holes
- Internal plunger thread on all models to 50 tons
- High flow female coupler A118
- Flat saddle