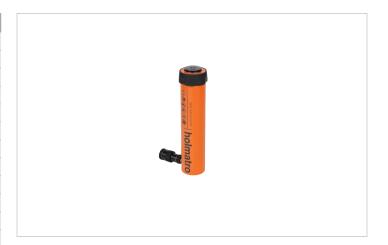

# **HGC 15 \$ 5** | Multi Purpose Cylinder

| Specifications                   |         |                        |
|----------------------------------|---------|------------------------|
| article number                   |         | 100.112.228            |
| short description                |         | Multi Purpose Cylinder |
| model                            |         | HGC 15 S 5             |
| max. working pressure            | psi     | 10443                  |
| tonnage                          | lb      | 33069.0                |
| stroke                           | in      | 2                      |
| closed height                    | in      | 5.8                    |
| capacity                         | lbf     | 38442                  |
| effective pressure area          | sq. in. | 3.7                    |
| required oil content (effective) | OZ      | 4                      |
| connection                       |         | A 118                  |
| cylinder type                    |         | multi purpose          |
| acting type                      |         | single                 |
| return type                      |         | spring                 |
| material                         |         | steel                  |
| weight, ready for use            | lb      | 8.6                    |
| ASME                             |         | B30.1                  |