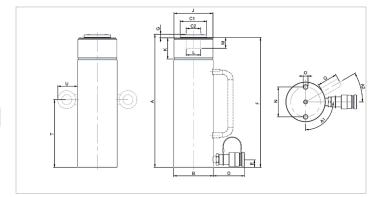

| Technical drawing dimensions |            |             |
|------------------------------|------------|-------------|
| dimension A                  | in         | 5.8         |
| dimension B                  | in         | 2.8         |
| dimension C1                 | in         | 1.9         |
| dimension C2                 | in         | 0.9         |
| dimension D                  | in         | 3.1         |
| dimension E                  | in         | 0.8         |
| dimension F                  | in         | 5.6         |
| dimension G                  | in         | 0.3         |
| dimension J                  | threadsize | 2¾"-16-UN   |
| dimension K                  | in         | 1.2         |
| dimension L                  | threadsize | 1"-8-UNC    |
| dimension M                  | in         | 1.1         |
| dimension N                  | in         | 1.9         |
| dimension O                  | threadsize | M10x15 (2x) |
| angle A1                     | 0          | 90          |