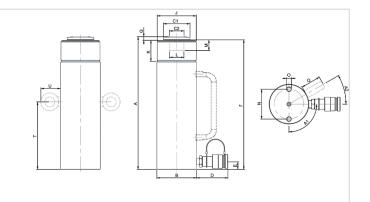

| Technical drawing dimensions |            |             |
|------------------------------|------------|-------------|
| dimension A                  | mm         | 148         |
| dimension B                  | mm         | 70          |
| dimension C1                 | mm         | 47          |
| dimension C2                 | mm         | 23          |
| dimension D                  | mm         | 80          |
| dimension E                  | mm         | 20          |
| dimension F                  | mm         | 142         |
| dimension G                  | mm         | 7           |
| dimension J                  | threadsize | 2¾"-16-UN   |
| dimension K                  | mm         | 31          |
| dimension L                  | threadsize | 1"-8-UNC    |
| dimension M                  | mm         | 27          |
| dimension N                  | mm         | 48          |
| dimension O                  | threadsize | M10x15 (2x) |
| angle A1                     | 0          | 90          |