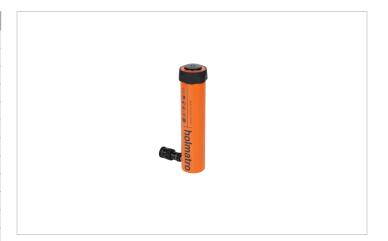

## **HGC 15 S 25** | Multi Purpose Cylinder

| Specifications                   |         |                        |
|----------------------------------|---------|------------------------|
| article number                   |         | 100.112.232            |
| short description                |         | Multi Purpose Cylinder |
| model                            |         | HGC 15 S 25            |
| max. working pressure            | psi     | 10443                  |
| tonnage                          | lb      | 33069.0                |
| stroke                           | in      | 9.8                    |
| closed height                    | in      | 14.4                   |
| capacity                         | lbf     | 38442                  |
| effective pressure area          | sq. in. | 3.7                    |
| required oil content (effective) | OZ      | 20.1                   |
| connection                       |         | A 118                  |
| cylinder type                    |         | multi purpose          |
| acting type                      |         | single                 |
| return type                      |         | spring                 |
| material                         |         | steel                  |
| weight, ready for use            | lb      | 18.5                   |
| ASME                             |         | B30.1                  |