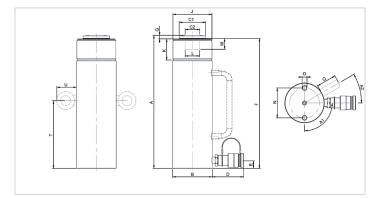

| Technical drawing dimensions |            |             |
|------------------------------|------------|-------------|
| dimension A                  | in         | 14.4        |
| dimension B                  | in         | 2.8         |
| dimension C1                 | in         | 1.9         |
| dimension C2                 | in         | 0.9         |
| dimension D                  | in         | 3.1         |
| dimension E                  | in         | 0.8         |
| dimension F                  | in         | 14.1        |
| dimension G                  | in         | 0.3         |
| dimension J                  | threadsize | 2¾"-16-UN   |
| dimension K                  | in         | 1.2         |
| dimension L                  | threadsize | 1"-8-UNC    |
| dimension M                  | in         | 1.1         |
| dimension N                  | in         | 1.9         |
| dimension O                  | threadsize | M10x15 (2x) |
| angle A1                     | 0          | 90          |