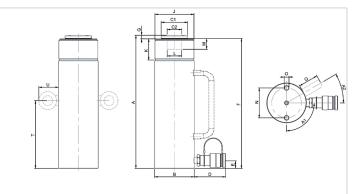

| Technical drawing dimensions |            |             |
|------------------------------|------------|-------------|
| dimension A                  | in         | 7.8         |
| dimension B                  | in         | 2.8         |
| dimension C1                 | in         | 1.9         |
| dimension C2                 | in         | 0.9         |
| dimension D                  | in         | 3.1         |
| dimension E                  | in         | 0.8         |
| dimension F                  | in         | 7.6         |
| dimension G                  | in         | 0.3         |
| dimension J                  | threadsize | 2¾"-16-UN   |
| dimension K                  | in         | 1.2         |
| dimension L                  | threadsize | 1"-8-UNC    |
| dimension M                  | in         | 1.1         |
| dimension N                  | in         | 1.9         |
| dimension O                  | threadsize | M10x15 (2x) |
| angle A1                     | 0          | 90          |
|                              |            |             |