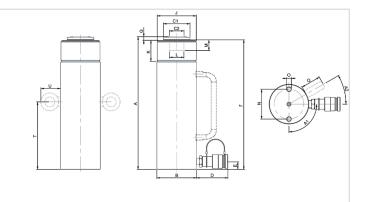

| Technical drawing dimensions |            |             |
|------------------------------|------------|-------------|
| dimension A                  | mm         | 198         |
| dimension B                  | mm         | 70          |
| dimension C1                 | mm         | 47          |
| dimension C2                 | mm         | 23          |
| dimension D                  | mm         | 80          |
| dimension E                  | mm         | 20          |
| dimension F                  | mm         | 192         |
| dimension G                  | mm         | 7           |
| dimension J                  | threadsize | 2¾"-16-UN   |
| dimension K                  | mm         | 31          |
| dimension L                  | threadsize | 1"-8-UNC    |
| dimension M                  | mm         | 27          |
| dimension N                  | mm         | 48          |
| dimension O                  | threadsize | M10x15 (2x) |
| angle A1                     | 0          | 90          |