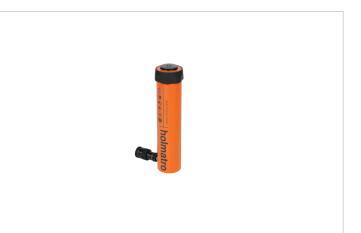

# HGC 15 S 10 | Multi Purpose Cylinder

| Specifications                   |                 |                        |
|----------------------------------|-----------------|------------------------|
| article number                   |                 | 100.112.229            |
| short description                |                 | Multi Purpose Cylinder |
| model                            |                 | HGC 15 S 10            |
| max. working pressure            | bar/Mpa         | 720 / 72               |
| tonnage                          | t               | 15                     |
| stroke                           | mm              | 100                    |
| closed height                    | mm              | 198                    |
| capacity                         | kN/t            | 171 / 17.4             |
| effective pressure area          | CM <sup>2</sup> | 23.8                   |
| required oil content (effective) | CC              | 238                    |
| connection                       |                 | A 118                  |
| cylinder type                    |                 | multi purpose          |
| acting type                      |                 | single                 |
| return type                      |                 | spring                 |
| material                         |                 | steel                  |
| weight, ready for use            | kg              | 4.9                    |
| ASME                             |                 | B30.1                  |