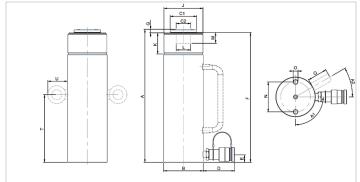

| Technical drawing dimensions |            |              |  |
|------------------------------|------------|--------------|--|
| dimension A                  | in         | 12.5         |  |
| dimension B                  | in         | 6.9          |  |
| dimension C1                 | in         | 4.6          |  |
| dimension C2                 | in         | 2.8          |  |
| dimension D                  | in         | 3.1          |  |
| dimension E                  | in         | 1.2          |  |
| dimension F                  | in         | 12.2         |  |
| dimension G                  | in         | 0.4          |  |
| dimension J                  | threadsize | 6 7/8"-12-UN |  |
| dimension K                  | in         | 2.2          |  |
| dimension L                  | in         | 3.1          |  |
| dimension M                  | in         | 0.4          |  |
| dimension N                  | in         | 5.7          |  |
| dimension O                  | threadsize | M12x24 (4x)  |  |
| dimension T                  | in         | 6.9          |  |
| dimension U                  | in         | 2.1          |  |
| angle A1                     | 0          | 45           |  |