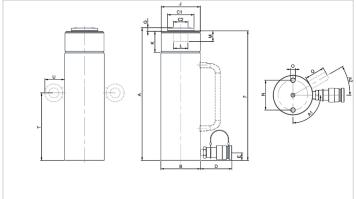

| Technical drawing dimensions |            |              |
|------------------------------|------------|--------------|
| dimension A                  | mm         | 318          |
| dimension B                  | mm         | 175          |
| dimension C1                 | mm         | 117          |
| dimension C2                 | mm         | 72           |
| dimension D                  | mm         | 80           |
| dimension E                  | mm         | 30           |
| dimension F                  | mm         | 310          |
| dimension G                  | mm         | 10           |
| dimension J                  | threadsize | 6 7/8"-12-UN |
| dimension K                  | mm         | 57           |
| dimension L                  | mm         | 80           |
| dimension M                  | mm         | 10           |
| dimension N                  | mm         | 146          |
| dimension O                  | threadsize | M12x24 (4x)  |
| dimension T                  | mm         | 175          |
| dimension U                  | mm         | 54           |
| angle A1                     | 0          | 45           |