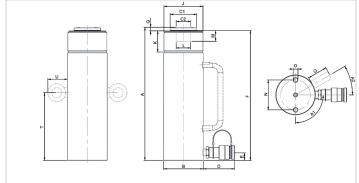

| Technical drawing dimensions |            |              |
|------------------------------|------------|--------------|
| dimension A                  | in         | 10.6         |
| dimension B                  | in         | 6.9          |
| dimension C1                 | in         | 4.6          |
| dimension C2                 | in         | 2.8          |
| dimension D                  | in         | 3.1          |
| dimension E                  | in         | 1.2          |
| dimension F                  | in         | 10.2         |
| dimension G                  | in         | 0.4          |
| dimension J                  | threadsize | 6 7/8"-12-UN |
| dimension K                  | in         | 2.2          |
| dimension L                  | in         | 3.1          |
| dimension M                  | in         | 0.4          |
| dimension N                  | in         | 5.7          |
| dimension O                  | threadsize | M12x24 (4x)  |
| dimension T                  | in         | 5.9          |
| dimension U                  | in         | 2.1          |
| angle A1                     | 0          | 45           |