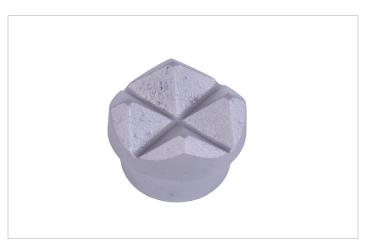

## HGC 10 Cross Head

| Specifications        |     |             |  |
|-----------------------|-----|-------------|--|
| article number        |     | 100.002.966 |  |
| model                 |     | HGC 10      |  |
| short description     |     | Cross Head  |  |
| max. working pressure | psi | 5221        |  |
| weight, ready for use | lb  | 1.1         |  |
|                       |     |             |  |