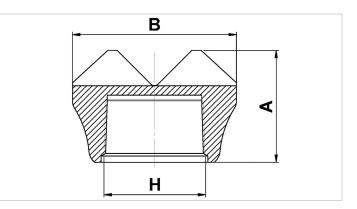

| Technical drawing dimensions |            |           |  |
|------------------------------|------------|-----------|--|
| dimension A                  | in         | 1.8       |  |
| dimension B                  | in         | 2.6       |  |
| dimension H                  | threadsize | 11/4" NPT |  |