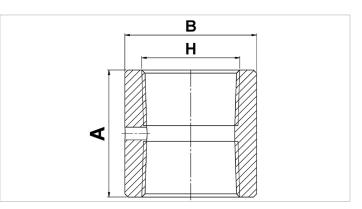

| Technical drawing dimensions |            |           |  |
|------------------------------|------------|-----------|--|
| dimension A                  | in         | 2.4       |  |
| dimension B                  | in         | 2.2       |  |
| dimension H                  | threadsize | 11/4" NPT |  |