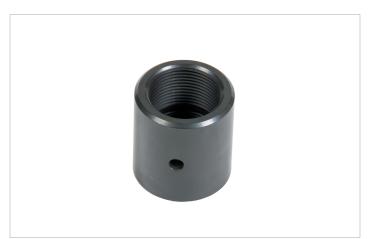

## HGC 10 Connection Socket

| Specifications        |     |                   |
|-----------------------|-----|-------------------|
| article number        |     | 100.002.980       |
| model                 |     | HGC 10            |
| short description     |     | Connection Socket |
| max. working pressure | psi | 5221              |
| weight, ready for use | lb  | 1.1               |
|                       |     |                   |