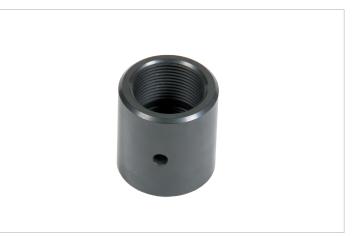

## HGC 10 Connection Socket

| Specifications        |         |                   |  |
|-----------------------|---------|-------------------|--|
| article number        |         | 100.002.980       |  |
| model                 |         | HGC 10            |  |
| short description     |         | Connection Socket |  |
| max. working pressure | bar/Mpa | 360 / 36          |  |
| weight, ready for use | kg      | 0.5               |  |