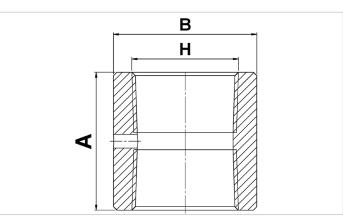

| Technical drawing dimensions |            |         |
|------------------------------|------------|---------|
| dimension A                  | mm         | 60      |
| dimension B                  | mm         | 55      |
| dimension H                  | threadsize | 1¼" NPT |