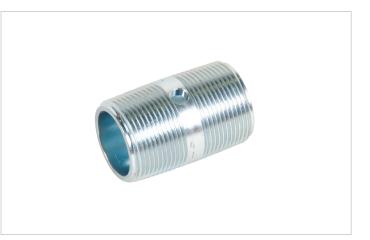

## HGC 10 Connection Nipple

| Specifications        |         |                   |
|-----------------------|---------|-------------------|
| article number        |         | 100.002.982       |
| model                 |         | HGC 10            |
| short description     |         | Connection Nipple |
| max. working pressure | bar/Mpa | 360 / 36          |
| weight, ready for use | kg      | 0.352             |