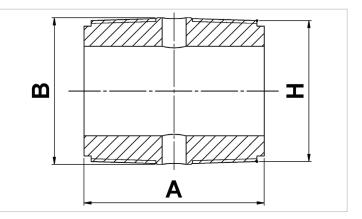

| Technical drawing dimensions |            |           |
|------------------------------|------------|-----------|
| dimension A                  | mm         | 70        |
| dimension B                  | mm         | 45        |
| dimension H                  | threadsize | 11/4" NPT |