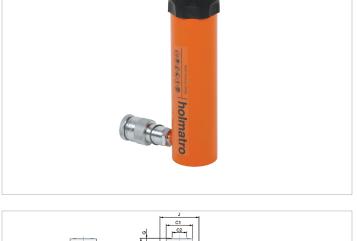

## **HGC 10 S 25** | Multi Purpose Cylinder

| Specifications                   |         |                        |
|----------------------------------|---------|------------------------|
| article number                   |         | 100.112.223            |
| short description                |         | Multi Purpose Cylinder |
| model                            |         | HGC 10 S 25            |
| max. working pressure            | psi     | 10443                  |
| tonnage                          | lb      | 22046.0                |
| stroke                           | in      | 9.8                    |
| closed height                    | in      | 13.4                   |
| capacity                         | lbf     | 22481                  |
| effective pressure area          | sq. in. | 2.2                    |
| required oil content (effective) | OZ      | 11.7                   |
| connection                       |         | A 118                  |
| cylinder type                    |         | multi purpose          |
| acting type                      |         | single                 |
| return type                      |         | spring                 |
| material                         |         | steel                  |
| weight, ready for use            | lb      | 14.1                   |
| ASME                             |         | B30.1                  |

## **Technical drawing dimensions** dimension A 13.4 in dimension B in 2.4 dimension C1 in 1.5 0.8 dimension C2 in dimension D in 3.1 dimension E 0.8 in dimension F in 13.2 dimension G 0.2 dimension J threadsize 21/4"-14-UNS dimension K in 1.2 dimension L threadsize 1"-8-UNC dimension M 0.8 in dimension N 1.6 dimension O M8x12 (2x) threadsize angle A1 90