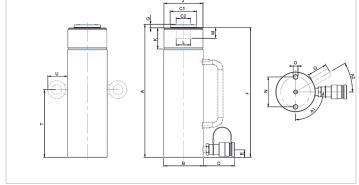

## **Technical drawing dimensions** dimension A 13.4 in dimension B in 2.4 dimension C1 in 1.5 0.8 dimension C2 in dimension D in 3.1 dimension E 0.8 in dimension F in 13.2 dimension G 0.2 dimension J threadsize 21/4"-14-UNS dimension K in 1.2 dimension L threadsize 1"-8-UNC dimension M 0.8 in dimension N 1.6 dimension O M8x12 (2x) threadsize angle A1 90