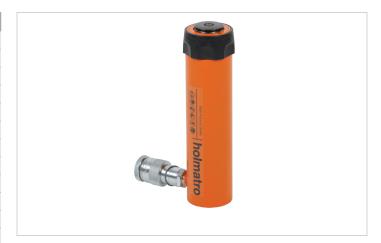

## **HGC 10 S 20** | Multi Purpose Cylinder

| Specifications                   |         |                        |
|----------------------------------|---------|------------------------|
| article number                   |         | 100.112.222            |
| short description                |         | Multi Purpose Cylinder |
| model                            |         | HGC 10 S 20            |
| max. working pressure            | psi     | 10443                  |
| tonnage                          | lb      | 22046.0                |
| stroke                           | in      | 7.9                    |
| closed height                    | in      | 11.4                   |
| capacity                         | lbf     | 22481                  |
| effective pressure area          | sq. in. | 2.2                    |
| required oil content (effective) | OZ      | 9.4                    |
| connection                       |         | A 118                  |
| cylinder type                    |         | multi purpose          |
| acting type                      |         | single                 |
| return type                      |         | spring                 |
| material                         |         | steel                  |
| weight, ready for use            | lb      | 12.1                   |
| ASME                             |         | B30.1                  |

## Standard supplied with

- Collar thread and base mounting holes
- Internal plunger thread on all models to 50 tons
- High flow female coupler A118
- Flat saddle