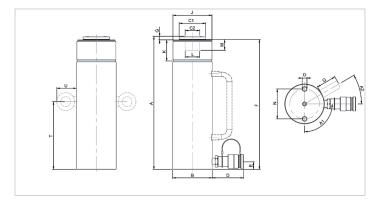

| Technical drawing dimensions |            |              |  |
|------------------------------|------------|--------------|--|
| dimension A                  | in         | 11.4         |  |
| dimension B                  | in         | 2.4          |  |
| dimension C1                 | in         | 1.5          |  |
| dimension C2                 | in         | 0.8          |  |
| dimension D                  | in         | 3.1          |  |
| dimension E                  | in         | 0.8          |  |
| dimension F                  | in         | 11.3         |  |
| dimension G                  | in         | 0.2          |  |
| dimension J                  | threadsize | 21/4"-14-UNS |  |
| dimension K                  | in         | 1.2          |  |
| dimension L                  | threadsize | 1"-8-UNC     |  |
| dimension M                  | in         | 0.8          |  |
| dimension N                  | in         | 1.6          |  |
| dimension O                  | threadsize | M8x12 (2x)   |  |
| angle A1                     | 0          | 90           |  |