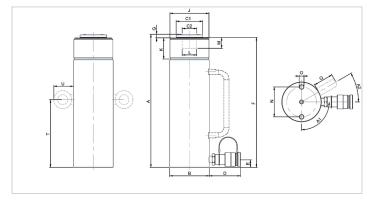

| Technical drawing dimensions |            |              |  |
|------------------------------|------------|--------------|--|
| dimension A                  | in         | 9.4          |  |
| dimension B                  | in         | 2.4          |  |
| dimension C1                 | in         | 1.5          |  |
| dimension C2                 | in         | 0.8          |  |
| dimension D                  | in         | 3.1          |  |
| dimension E                  | in         | 0.8          |  |
| dimension F                  | in         | 9.3          |  |
| dimension G                  | in         | 0.2          |  |
| dimension J                  | threadsize | 21/4"-14-UNS |  |
| dimension K                  | in         | 1.2          |  |
| dimension L                  | threadsize | 1"-8-UNC     |  |
| dimension M                  | in         | 0.8          |  |
| dimension N                  | in         | 1.6          |  |
| dimension O                  | threadsize | M8x12 (2x)   |  |
| angle A1                     | 0          | 90           |  |