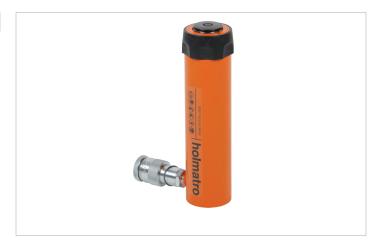

## HGC 10 \$ 15 | Multi Purpose Cylinder

| Specifications                   |         |                        |
|----------------------------------|---------|------------------------|
| article number                   |         | 100.112.221            |
| short description                |         | Multi Purpose Cylinder |
| model                            |         | HGC 10 S 15            |
| max. working pressure            | psi     | 10443                  |
| tonnage                          | lb      | 22046.0                |
| stroke                           | in      | 5.9                    |
| closed height                    | in      | 9.4                    |
| capacity                         | lbf     | 22481                  |
| effective pressure area          | sq. in. | 2.2                    |
| required oil content (effective) | OZ      | 7                      |
| connection                       |         | A 118                  |
| cylinder type                    |         | multi purpose          |
| acting type                      |         | single                 |
| return type                      |         | spring                 |
| material                         |         | steel                  |
| weight, ready for use            | lb      | 10.1                   |
| ASME                             |         | B30.1                  |

## Standard supplied with

- Collar thread and base mounting holes
- Internal plunger thread on all models to 50 tons
- High flow female coupler A118
- Flat saddle