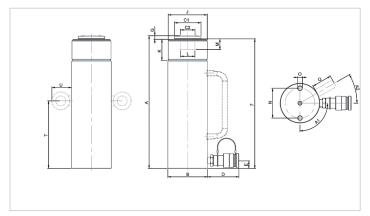

| Technical drawing dimensions |            |              |
|------------------------------|------------|--------------|
| dimension A                  | mm         | 240          |
| dimension B                  | mm         | 60           |
| dimension C1                 | mm         | 38           |
| dimension C2                 | mm         | 21           |
| dimension D                  | mm         | 80           |
| dimension E                  | mm         | 20           |
| dimension F                  | mm         | 236          |
| dimension G                  | mm         | 5            |
| dimension J                  | threadsize | 21/4"-14-UNS |
| dimension K                  | mm         | 31           |
| dimension L                  | threadsize | 1"-8-UNC     |
| dimension M                  | mm         | 20           |
| dimension N                  | mm         | 40           |
| dimension O                  | threadsize | M8x12 (2x)   |
| angle A1                     | 0          | 90           |