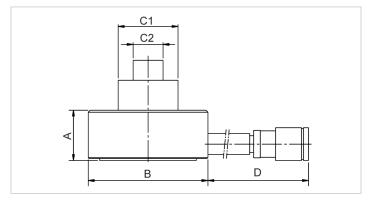

| Technical drawing dimensions |    |      |  |
|------------------------------|----|------|--|
| dimension A                  | in | 1.9  |  |
| dimension B                  | in | 4.7  |  |
| dimension C1                 | in | 2.4  |  |
| dimension C2                 | in | 1.2  |  |
| dimension D                  | in | 15.2 |  |