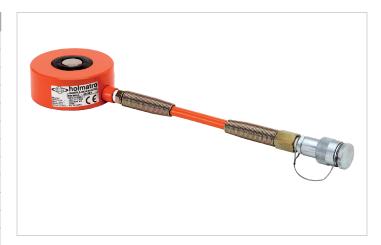

## HFJ 10/30 G 4 Telescopic Cylinder

| Specifications                   |     |                     |  |
|----------------------------------|-----|---------------------|--|
| article number                   |     | 100.111.005         |  |
| short description                |     | Telescopic Cylinder |  |
| model                            |     | HFJ 10/30 G 4       |  |
| max. working pressure            | psi | 10443               |  |
| tonnage                          | lb  | 22046.0             |  |
| stroke                           | in  | 1.6                 |  |
| stroke 1st plunger               | in  | 0.8                 |  |
| stroke 2nd plunger               | in  | 0.8                 |  |
| closed height                    | in  | 1.9                 |  |
| capacity 1st plunger             | lbf | 71489               |  |
| capacity 2nd plunger             | lbf | 22413               |  |
| required oil content (effective) | OZ  | 4                   |  |
| connection                       |     | A 118               |  |
| hose                             |     | yes                 |  |
| cylinder type                    |     | telescopic          |  |
| acting type                      |     | single              |  |
| return type                      |     | gravity             |  |
| material                         |     | steel               |  |
| weight, ready for use            | lb  | 9.9                 |  |

## Standard supplied with

- High flow female coupler A118
- 2-stage plunge
- HFJ 10/30 G 4 contains a 30 cm connecting hose with anti-kink spring
- HJ 20/50 G 11 contains a flat saddle