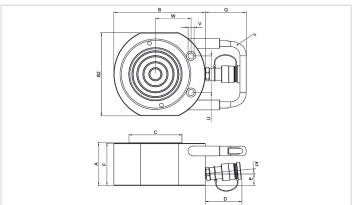

| Technical drawing dimensions |    |     |
|------------------------------|----|-----|
| dimension A                  | mm | 80  |
| dimension B                  | mm | 165 |
| dimension B2                 | mm | 144 |
| dimension C                  | mm | 80  |
| dimension D                  | mm | 76  |
| dimension E                  | mm | 19  |
| dimension F                  | mm | 77  |
| dimension U                  | mm | 76  |
| dimension V                  | mm | 13  |
| dimension W                  | mm | 66  |