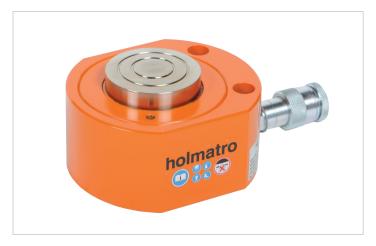

## **HFC 75 S 1.5** | Flat Cylinder

| Specifications                   |                 |               |
|----------------------------------|-----------------|---------------|
| article number                   |                 | 100.112.297   |
| short description                |                 | Flat Cylinder |
| model                            |                 | HFC 75 S 1.5  |
| max. working pressure            | bar/Mpa         | 720 / 72      |
| tonnage                          | t               | 75            |
| stroke                           | mm              | 15            |
| closed height                    | mm              | 80            |
| capacity                         | kN/t            | 747.9 / 76.3  |
| effective pressure area          | cm <sup>2</sup> | 103.9         |
| required oil content (effective) | CC              | 156           |
| connection                       |                 | A 118         |
| cylinder type                    |                 | flat          |
| acting type                      |                 | single        |
| return type                      |                 | spring        |
| material                         |                 | steel         |
| weight, ready for use            | kg              | 11.0          |
| ASME                             |                 | B30.1         |

## Standard supplied with

- Standard provided with fixing holes for easy assembly
- Dirt scraper ring
- Protects against pollution Increases the life span
- Superior seal for an excellent static and dynamic sealing
- Splined plunger, no saddle needed
  High flow female coupler A118