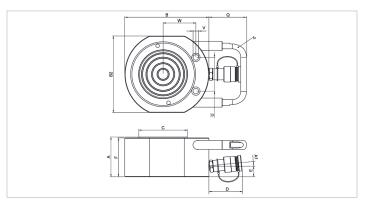

| Technical drawing dimensions |    |     |  |
|------------------------------|----|-----|--|
| dimension A                  | in | 2.8 |  |
| dimension B                  | in | 5.5 |  |
| dimension B2                 | in | 4.7 |  |
| dimension C                  | in | 3   |  |
| dimension D                  | in | 3   |  |
| dimension E                  | in | 0.7 |  |
| dimension F                  | in | 2.7 |  |
| dimension U                  | in | 2.6 |  |
| dimension V                  | in | 0.5 |  |
| dimension W                  | in | 2.1 |  |
| angle A1                     | 0  | 5   |  |