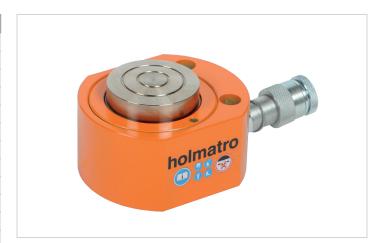

# **HFC 50 S 1.5** | Flat Cylinder

| Specifications                   |         |               |  |
|----------------------------------|---------|---------------|--|
| article number                   |         | 100.112.296   |  |
| short description                |         | Flat Cylinder |  |
| model                            |         | HFC 50 S 1.5  |  |
| max. working pressure            | psi     | 10443         |  |
| tonnage                          | lb      | 110231.0      |  |
| stroke                           | in      | 0.6           |  |
| closed height                    | in      | 2.8           |  |
| capacity                         | lbf     | 114742        |  |
| effective pressure area          | sq. in. | 11            |  |
| required oil content (effective) | OZ      | 3.6           |  |
| connection                       |         | A 118         |  |
| cylinder type                    |         | flat          |  |
| acting type                      |         | single        |  |
| return type                      |         | spring        |  |
| material                         |         | steel         |  |
| weight, ready for use            | lb      | 15.4          |  |
| ASME                             |         | B30.1         |  |

## Standard supplied with

- Standard provided with fixing holes for easy assembly
- Dirt scraper ring
   Protects against pollution
   Increases the life span
- Superior seal for an excellent static and dynamic sealing
- Splined plunger, no saddle needed
  High flow female coupler A118