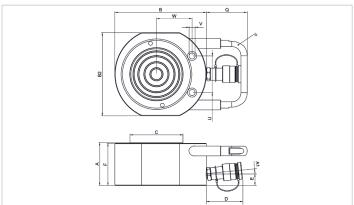

| Technical drawing dimensions |    |     |
|------------------------------|----|-----|
| dimension A                  | mm | 71  |
| dimension B                  | mm | 140 |
| dimension B2                 | mm | 119 |
| dimension C                  | mm | 75  |
| dimension D                  | mm | 77  |
| dimension E                  | mm | 19  |
| dimension F                  | mm | 68  |
| dimension U                  | mm | 67  |
| dimension V                  | mm | 13  |
| dimension W                  | mm | 53  |
| angle A1                     | 0  | 5   |