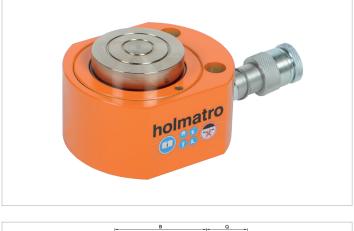

## **HFC 50 S 1.5** | Flat Cylinder

| Specifications                   |                 |               |
|----------------------------------|-----------------|---------------|
| article number                   |                 | 100.112.296   |
| short description                |                 | Flat Cylinder |
| model                            |                 | HFC 50 S 1.5  |
| max. working pressure            | bar/Mpa         | 720 / 72      |
| tonnage                          | t               | 50            |
| stroke                           | mm              | 15            |
| closed height                    | mm              | 71            |
| capacity                         | kN/t            | 510.4 / 52    |
| effective pressure area          | cm <sup>2</sup> | 70.9          |
| required oil content (effective) | CC              | 106           |
| connection                       |                 | A 118         |
| cylinder type                    |                 | flat          |
| acting type                      |                 | single        |
| return type                      |                 | spring        |
| material                         |                 | steel         |
| weight, ready for use            | kg              | 7.0           |
| ASME                             |                 | B30.1         |

## Standard supplied with

- Standard provided with fixing holes for easy assembly
- Dirt scraper ring
- Protects against pollution
- Increases the life span
- Superior seal for an excellent static and dynamic sealing
- Splined plunger, no saddle needed
- High flow female coupler A118