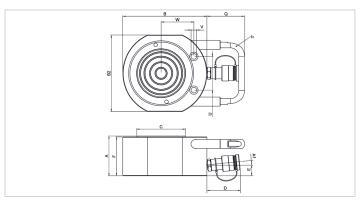

| Technical drawing dimensions |    |     |  |
|------------------------------|----|-----|--|
| dimension A                  | in | 1.7 |  |
| dimension B                  | in | 2.4 |  |
| dimension B2                 | in | 1.8 |  |
| dimension C                  | in | 1   |  |
| dimension D                  | in | 3   |  |
| dimension E                  | in | 0.6 |  |
| dimension F                  | in | 1.7 |  |
| dimension U                  | in | 1.1 |  |
| dimension V                  | in | 0.3 |  |
| dimension W                  | in | 0.9 |  |
| angle A1                     | 0  | 5   |  |