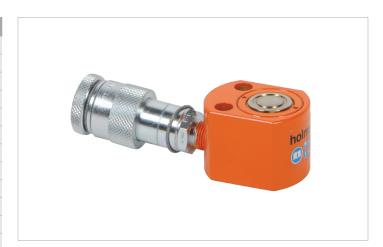

# **HFC 5 S 1.5** | Flat Cylinder

| Specifications                   |         |               |
|----------------------------------|---------|---------------|
| article number                   |         | 100.112.291   |
| short description                |         | Flat Cylinder |
| model                            |         | HFC 5 S 1.5   |
| max. working pressure            | psi     | 10443         |
| tonnage                          | lb      | 11023.0       |
| stroke                           | in      | 0.6           |
| closed height                    | in      | 1.7           |
| capacity                         | lbf     | 11443         |
| effective pressure area          | sq. in. | 1.1           |
| required oil content (effective) | OZ      | 0.4           |
| connection                       |         | A 118         |
| cylinder type                    |         | flat          |
| acting type                      |         | single        |
| return type                      |         | spring        |
| material                         |         | steel         |
| weight, ready for use            | lb      | 2.2           |
| ASME                             |         | B30.1         |

## Standard supplied with

- Standard provided with fixing holes for easy assembly
- Dirt scraper ring
   Protects against pollution
   Increases the life span
- Superior seal for an excellent static and dynamic sealing
- Splined plunger, no saddle needed
  High flow female coupler A118