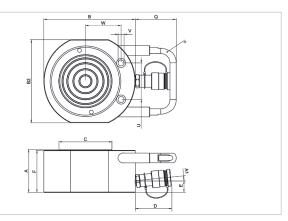

| Technical drawing dimensions |    |    |
|------------------------------|----|----|
| dimension A                  | mm | 44 |
| dimension B                  | mm | 60 |
| dimension B2                 | mm | 46 |
| dimension C                  | mm | 25 |
| dimension D                  | mm | 77 |
| dimension E                  | mm | 15 |
| dimension F                  | mm | 43 |
| dimension U                  | mm | 29 |
| dimension V                  | mm | 7  |
| dimension W                  | mm | 22 |
| angle A1                     | 0  | 5  |