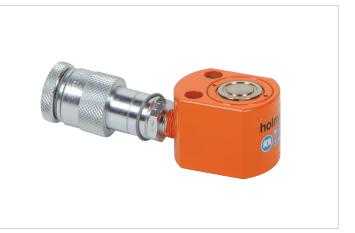

# HFC 5 S 1.5 | Flat Cylinder

| Specifications                   |                 |               |
|----------------------------------|-----------------|---------------|
| article number                   |                 | 100.112.291   |
| short description                |                 | Flat Cylinder |
| model                            |                 | HFC 5 S 1.5   |
| max. working pressure            | bar/Mpa         | 720 / 72      |
| tonnage                          | t               | 5             |
| stroke                           | mm              | 15            |
| closed height                    | mm              | 44            |
| capacity                         | kN/t            | 50.9 / 5.2    |
| effective pressure area          | Cm <sup>2</sup> | 7.1           |
| required oil content (effective) | CC              | 11            |
| connection                       |                 | A 118         |
| cylinder type                    |                 | flat          |
| acting type                      |                 | single        |
| return type                      |                 | spring        |
| material                         |                 | steel         |
| weight, ready for use            | kg              | 1.0           |
| ASME                             |                 | B30.1         |

• Splined plunger, no saddle needed • High flow female coupler A118