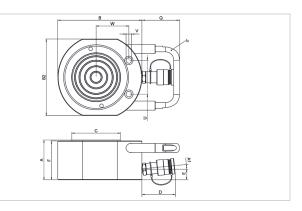

| Technical drawing dimensions |    |     |  |
|------------------------------|----|-----|--|
| dimension A                  | in | 2.4 |  |
| dimension B                  | in | 4.6 |  |
| dimension B2                 | in | 3.7 |  |
| dimension C                  | in | 2.4 |  |
| dimension D                  | in | 3   |  |
| dimension E                  | in | 0.7 |  |
| dimension F                  | in | 2.3 |  |
| dimension U                  | in | 2   |  |
| dimension V                  | in | 0.4 |  |
| dimension W                  | in | 1.7 |  |
| angle A1                     | 0  | 5   |  |
|                              |    |     |  |