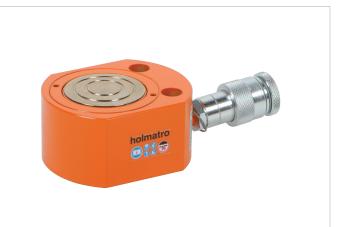

# HFC 30 S 1.5 | Flat Cylinder

| Specifications                   |         |               |
|----------------------------------|---------|---------------|
| article number                   |         | 100.112.295   |
| short description                |         | Flat Cylinder |
| model                            |         | HFC 30 S 1.5  |
| max. working pressure            | psi     | 10443         |
| tonnage                          | lb      | 66139.0       |
| stroke                           | in      | 0.6           |
| closed height                    | in      | 2.4           |
| capacity                         | lbf     | 71512         |
| effective pressure area          | sq. in. | 6.9           |
| required oil content (effective) | OZ      | 2.2           |
| connection                       |         | A 118         |
| cylinder type                    |         | flat          |
| acting type                      |         | single        |
| return type                      |         | spring        |
| material                         |         | steel         |
| weight, ready for use            | lb      | 9.3           |
| ASME                             |         | B30.1         |

## Standard supplied with

- Standard provided with fixing holes for easy assembly

- Dirt scraper ring
  Protects against pollution
  Increases the life span
- Superior seal for an excellent static and dynamic sealing
- Splined plunger, no saddle needed
  High flow female coupler A118