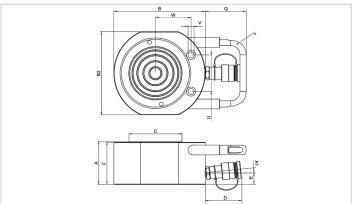

| Technical drawing dimensions |    |     |
|------------------------------|----|-----|
| dimension A                  | mm | 60  |
| dimension B                  | mm | 116 |
| dimension B2                 | mm | 95  |
| dimension C                  | mm | 62  |
| dimension D                  | mm | 77  |
| dimension E                  | mm | 19  |
| dimension F                  | mm | 58  |
| dimension U                  | mm | 52  |
| dimension V                  | mm | 11  |
| dimension W                  | mm | 44  |
| angle A1                     | 0  | 5   |