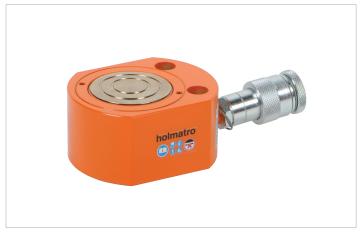

## **HFC 30 S 1.5** | Flat Cylinder

| Specifications                   |                 |               |
|----------------------------------|-----------------|---------------|
| article number                   |                 | 100.112.295   |
| short description                |                 | Flat Cylinder |
| model                            |                 | HFC 30 S 1.5  |
| max. working pressure            | bar/Mpa         | 720 / 72      |
| tonnage                          | t               | 30            |
| stroke                           | mm              | 15            |
| closed height                    | mm              | 60            |
| capacity                         | kN/t            | 318.1 / 32.4  |
| effective pressure area          | cm <sup>2</sup> | 44.2          |
| required oil content (effective) | CC              | 66.3          |
| connection                       |                 | A 118         |
| cylinder type                    |                 | flat          |
| acting type                      |                 | single        |
| return type                      |                 | spring        |
| material                         |                 | steel         |
| weight, ready for use            | kg              | 4.2           |
| ASME                             |                 | B30.1         |

## Standard supplied with

- Standard provided with fixing holes for easy assembly
- Dirt scraper ring
- Protects against pollution
- Increases the life span
- Superior seal for an excellent static and dynamic sealing
- Splined plunger, no saddle needed
- High flow female coupler A118