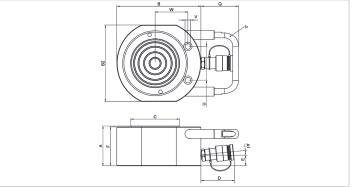

| Technical drawing dimensions |    |     |  |
|------------------------------|----|-----|--|
| dimension A                  | in | 2.2 |  |
| dimension B                  | in | 3.9 |  |
| dimension B2                 | in | 3.1 |  |
| dimension C                  | in | 2.2 |  |
| dimension D                  | in | 3   |  |
| dimension E                  | in | 0.7 |  |
| dimension F                  | in | 2.1 |  |
| dimension U                  | in | 1.9 |  |
| dimension V                  | in | 0.4 |  |
| dimension W                  | in | 1.5 |  |
| angle A1                     | 0  | 5   |  |