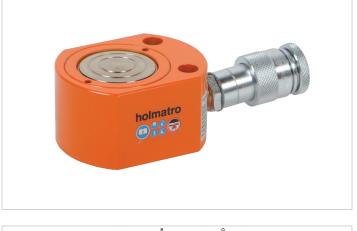

# **HFC 20 S 1.5** | Flat Cylinder

| Specifications                   |         |               |  |
|----------------------------------|---------|---------------|--|
| article number                   |         | 100.112.293   |  |
| short description                |         | Flat Cylinder |  |
| model                            |         | HFC 20 S 1.5  |  |
| max. working pressure            | psi     | 10443         |  |
| tonnage                          | lb      | 44092.0       |  |
| stroke                           | in      | 0.6           |  |
| closed height                    | in      | 2.2           |  |
| capacity                         | lbf     | 45771         |  |
| effective pressure area          | sq. in. | 4.4           |  |
| required oil content (effective) | OZ      | 1.4           |  |
| connection                       |         | A 118         |  |
| cylinder type                    |         | flat          |  |
| acting type                      |         | single        |  |
| return type                      |         | spring        |  |
| material                         |         | steel         |  |
| weight, ready for use            | lb      | 6.4           |  |
| ASME                             |         | B30.1         |  |

## Standard supplied with

- Standard provided with fixing holes for easy assembly
- Dirt scraper ring
   Protects against pollution
   Increases the life span
- Superior seal for an excellent static and dynamic sealing
- Splined plunger, no saddle needed
  High flow female coupler A118