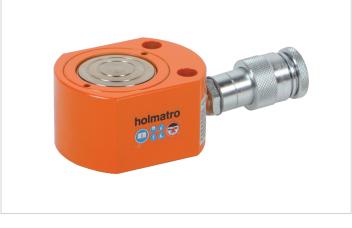

## **HFC 20 S 1.5** | Flat Cylinder

| Specifications                   |                 |               |
|----------------------------------|-----------------|---------------|
| article number                   |                 | 100.112.293   |
| short description                |                 | Flat Cylinder |
| model                            |                 | HFC 20 S 1.5  |
| max. working pressure            | bar/Mpa         | 720 / 72      |
| tonnage                          | t               | 20            |
| stroke                           | mm              | 15            |
| closed height                    | mm              | 55            |
| capacity                         | kN/t            | 203.6 / 20.8  |
| effective pressure area          | cm <sup>2</sup> | 28.3          |
| required oil content (effective) | CC              | 42.4          |
| connection                       |                 | A 118         |
| cylinder type                    |                 | flat          |
| acting type                      |                 | single        |
| return type                      |                 | spring        |
| material                         |                 | steel         |
| weight, ready for use            | kg              | 2.9           |
| ASME                             |                 | B30.1         |

## Standard supplied with

- Standard provided with fixing holes for easy assembly
  Dirt scraper ring
- Protects against pollution
- Increases the life span
- Superior seal for an excellent static and dynamic sealing
- Splined plunger, no saddle needed
- High flow female coupler A118