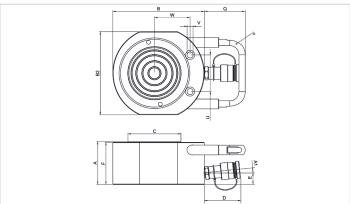

| Technical drawing dimensions |    |     |
|------------------------------|----|-----|
| dimension A                  | mm | 55  |
| dimension B                  | mm | 100 |
| dimension B2                 | mm | 80  |
| dimension C                  | mm | 55  |
| dimension D                  | mm | 77  |
| dimension E                  | mm | 19  |
| dimension F                  | mm | 54  |
| dimension U                  | mm | 49  |
| dimension V                  | mm | 9   |
| dimension W                  | mm | 39  |
| angle A1                     | 0  | 5   |