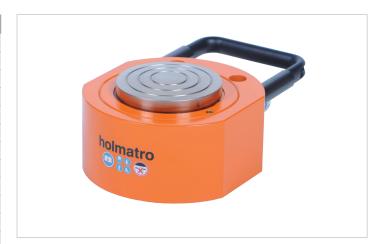

# **HFC 100 S 1.5** | Flat Cylinder

| Specifications                   |                 |                |
|----------------------------------|-----------------|----------------|
| article number                   |                 | 100.112.298    |
| short description                |                 | Flat Cylinder  |
| model                            |                 | HFC 100 S 1.5  |
| max. working pressure            | bar/Mpa         | 720 / 72       |
| tonnage                          | t               | 100            |
| stroke                           | mm              | 15             |
| closed height                    | mm              | 90             |
| capacity                         | kN/t            | 1030.5 / 105.1 |
| effective pressure area          | cm <sup>2</sup> | 143.1          |
| required oil content (effective) | CC              | 215            |
| connection                       |                 | A 118          |
| cylinder type                    |                 | flat           |
| acting type                      |                 | single         |
| return type                      |                 | spring         |
| material                         |                 | steel          |
| weight, ready for use            | kg              | 18.1           |
| ASME                             |                 | B30.1          |

## Standard supplied with

- Standard provided with fixing holes for easy assembly
- Dirt scraper ring
- Protects against pollution
- Increases the life span
- Superior seal for an excellent static and dynamic sealing
- Splined plunger, no saddle neededHigh flow female coupler A118