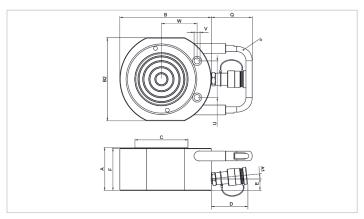

| Technical drawing dimensions |    |      |
|------------------------------|----|------|
| dimension A                  | mm | 90   |
| dimension B                  | mm | 190  |
| dimension B2                 | mm | 173  |
| dimension C                  | mm | 110  |
| dimension D                  | mm | 76   |
| dimension E                  | mm | 19   |
| dimension F                  | mm | 86   |
| dimension Q                  | mm | 85   |
| dimension U                  | mm | 76   |
| dimension V                  | mm | 13   |
| dimension W                  | mm | 74   |
| I type                       |    | [12] |