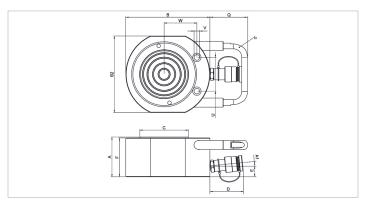

| Technical drawing dimensions |    |     |  |
|------------------------------|----|-----|--|
| dimension A                  | in | 1.8 |  |
| dimension B                  | in | 3.3 |  |
| dimension B2                 | in | 2.2 |  |
| dimension C                  | in | 1.4 |  |
| dimension D                  | in | 3   |  |
| dimension E                  | in | 0.7 |  |
| dimension F                  | in | 1.8 |  |
| dimension U                  | in | 1.5 |  |
| dimension V                  | in | 0.3 |  |
| dimension W                  | in | 1.3 |  |