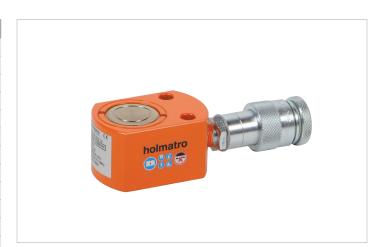

# **HFC 10 S 1.5** | Flat Cylinder

| Specifications                   |          |               |
|----------------------------------|----------|---------------|
| article number                   | <u> </u> | 100.112.292   |
| short description                |          | Flat Cylinder |
| model                            |          | HFC 10 S 1.5  |
| max. working pressure            | psi      | 10443         |
| tonnage                          | lb       | 22046.0       |
| stroke                           | in       | 0.6           |
| closed height                    | in       | 1.8           |
| capacity                         | lbf      | 22436         |
| effective pressure area          | sq. in.  | 2.2           |
| required oil content (effective) | OZ       | 1             |
| connection                       |          | A 118         |
| cylinder type                    |          | flat          |
| acting type                      |          | single        |
| return type                      |          | spring        |
| material                         |          | steel         |
| weight, ready for use            | lb       | 3.5           |
| ASME                             |          | B30.1         |

## Standard supplied with

- Standard provided with fixing holes for easy assembly
- Dirt scraper ring
- Protects against pollution
- Increases the life span
- Superior seal for an excellent static and dynamic sealing
  Splined plunger, no saddle needed
  High flow female coupler A118