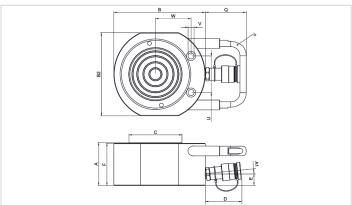

| Technical drawing dimensions |    |    |
|------------------------------|----|----|
| dimension A                  | mm | 46 |
| dimension B                  | mm | 85 |
| dimension B2                 | mm | 55 |
| dimension C                  | mm | 36 |
| dimension D                  | mm | 76 |
| dimension E                  | mm | 19 |
| dimension F                  | mm | 46 |
| dimension U                  | mm | 37 |
| dimension V                  | mm | 7  |
| dimension W                  | mm | 34 |