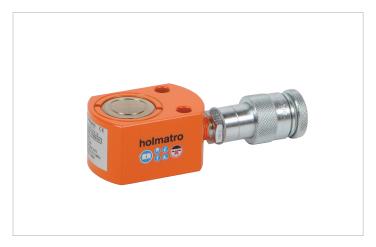

## **HFC 10 S 1.5** | Flat Cylinder

| Specifications                   |                 |               |
|----------------------------------|-----------------|---------------|
| article number                   |                 | 100.112.292   |
| short description                |                 | Flat Cylinder |
| model                            |                 | HFC 10 S 1.5  |
| max. working pressure            | bar/Mpa         | 720 / 72      |
| tonnage                          | t               | 10            |
| stroke                           | mm              | 15            |
| closed height                    | mm              | 46            |
| capacity                         | kN/t            | 99.8 / 10.2   |
| effective pressure area          | cm <sup>2</sup> | 13.9          |
| required oil content (effective) | CC              | 28.8          |
| connection                       |                 | A 118         |
| cylinder type                    |                 | flat          |
| acting type                      |                 | single        |
| return type                      |                 | spring        |
| material                         |                 | steel         |
| weight, ready for use            | kg              | 1.6           |
| ASME                             |                 | B30.1         |

## Standard supplied with

- Standard provided with fixing holes for easy assembly
- Dirt scraper ring
- Protects against pollution Increases the life span
- Superior seal for an excellent static and dynamic sealing
- Splined plunger, no saddle needed
  High flow female coupler A118