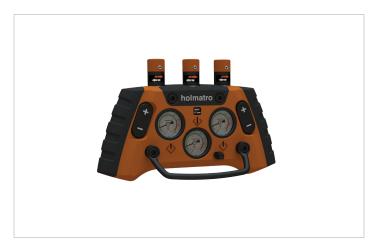

## HDC 12 | Control Unit

| Specifications        |     |                  |
|-----------------------|-----|------------------|
| article number        |     | 350.182.095      |
| model                 |     | HDC 12           |
| short description     |     | Control Unit     |
| max. working pressure | psi | 174              |
| weight, ready for use | lb  | 3.7              |
| dimensions (AxBxC)    | in  | 10.6 x 6.5 x 3.9 |
| EN 13731 compliant    |     | yes              |