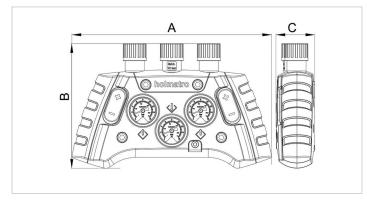

## HDC 12 | Control Unit

| Specifications        |     |                  |
|-----------------------|-----|------------------|
| article number        |     | 350.182.095      |
| model                 |     | HDC 12           |
| short description     |     | Control Unit     |
| max. working pressure | psi | 174              |
| weight, ready for use | lb  | 3.7              |
| dimensions (AxBxC)    | in  | 10.6 x 6.5 x 3.9 |
| EN 13731 compliant    |     | yes              |