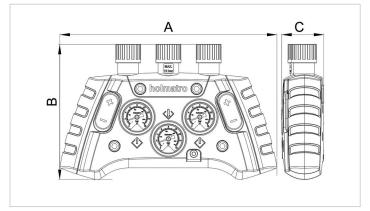

## **HDC 12** | Control Unit

| Specifications        |         |                 |
|-----------------------|---------|-----------------|
| article number        |         | 350.182.095     |
| model                 |         | HDC 12          |
| short description     |         | Control Unit    |
| max. working pressure | bar/Mpa | 12 / 1.2        |
| weight, ready for use | kg      | 1.7             |
| dimensions (AxBxC)    | mm      | 270 x 164 x 100 |
| EN 13731 compliant    |         | yes             |