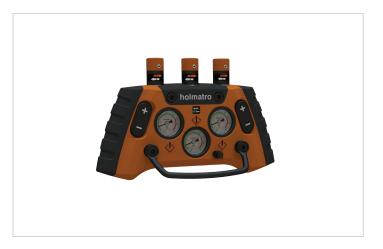

## **HDC 12** | Control Unit

| Specifications        |         |                 |
|-----------------------|---------|-----------------|
| article number        |         | 350.182.095     |
| model                 |         | HDC 12          |
| short description     |         | Control Unit    |
| max. working pressure | bar/Mpa | 12 / 1.2        |
| weight, ready for use | kg      | 1.7             |
| dimensions (AxBxC)    | mm      | 270 x 164 x 100 |
| EN 13731 compliant    |         | yes             |

## Standard supplied with

- LED-illumination of pressure gauges
- Safety couplers

| Accessories             |             |
|-------------------------|-------------|
| Air Adapter AA M12 M12  | 350.000.160 |
| Shut-Off Hose SOH 12    | 350.182.096 |
| Pressure Reducer PRV 12 | 350.182.100 |
| Air Hose AH 5 Y         | 350.570.022 |
| Air Hose AH 5 B         | 350.570.023 |
| Air Hose AH 10 B        | 350.570.026 |
| Air Hose AH 10 Y        | 350.570.027 |
| Air Hose AH 5 O         | 350.570.030 |
| Air Hose AH 10 O        | 350.570.031 |
| Air Bottle 300 Bar      | 350.581.096 |