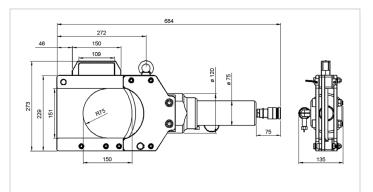

## HCC 150 Guillotine Cable Cutter

| Specifications                   |     |                         |
|----------------------------------|-----|-------------------------|
| article number                   |     | 100.522.150             |
| model                            |     | HCC 150                 |
| max. working pressure            | psi | 10443                   |
| cutter type                      |     | power cable             |
| short description                |     | Guillotine Cable Cutter |
| capacity                         | lbf | 45771                   |
| max. jaw opening                 | in  | 5.9                     |
| capacity Ø ground cable          | in  | 5.5                     |
| capacity Ø telephone cable       | in  | 5.7                     |
| required oil content (effective) | OZ  | 8.3                     |
| return type                      |     | hydraulic               |
| weight, ready for use            | lb  | 54.9                    |