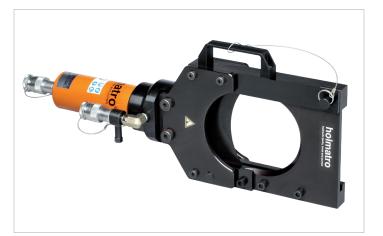

## HCC 150 Guillotine Cable Cutter

| Specifications                   |     |                         |
|----------------------------------|-----|-------------------------|
| article number                   |     | 100.522.150             |
| model                            |     | HCC 150                 |
| max. working pressure            | psi | 10443                   |
| cutter type                      |     | power cable             |
| short description                |     | Guillotine Cable Cutter |
| capacity                         | lbf | 45771                   |
| max. jaw opening                 | in  | 5.9                     |
| capacity Ø ground cable          | in  | 5.5                     |
| capacity Ø telephone cable       | in  | 5.7                     |
| required oil content (effective) | OZ  | 8.3                     |
| return type                      |     | hydraulic               |
| weight, ready for use            | lb  | 54.9                    |