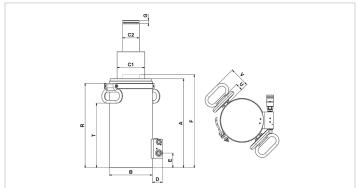

| Technical drawing dimensions |    |      |
|------------------------------|----|------|
| dimension A                  | in | 15.2 |
| dimension B                  | in | 7    |
| dimension C1                 | in | 4.5  |
| dimension C2                 | in | 2.8  |
| dimension D                  | in | 1.7  |
| dimension E                  | in | 2.4  |
| dimension F                  | in | 14.6 |
| dimension G                  | in | 0.7  |
| dimension R                  | in | 13.8 |
| dimension T                  | in | 10.6 |
| dimension U                  | in | 1.2  |
| dimension V                  | in | 3.3  |