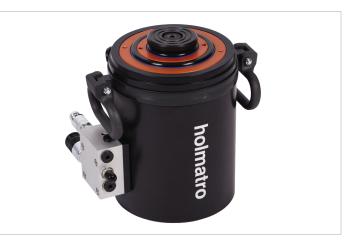

## HATC 80/28 H20 ELV | Telescopic Cylinder

| Specifications                   |     |                     |
|----------------------------------|-----|---------------------|
| article number                   |     | 101.001.396         |
| short description                |     | Telescopic Cylinder |
| model                            |     | HATC 80/28 H20 ELV  |
| max. working pressure            | psi | 7977                |
| stroke 1st plunger               | in  | 3.6                 |
| stroke 2nd plunger               | in  | 4.2                 |
| closed height                    | in  | 9.8                 |
| max. side-load resistance        | %   | 10                  |
| capacity 1st plunger             | lbf | 176925              |
| capacity 2nd plunger             | lbf | 62047               |
| required oil content (effective) | OZ  | 47.6                |
| required oil content (press)     | OZ  | 63                  |
| required oil content (retract)   | OZ  | 15.5                |
| cylinder type                    |     | telescopic          |
| acting type                      |     | double              |
| return type                      |     | hydraulic           |
| material                         |     | aluminium           |
| weight, ready for use            | lb  | 38.1                |