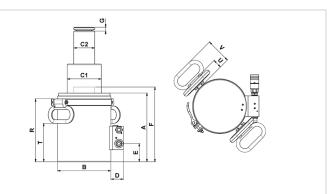

| Technical drawing dimensions |    |     |
|------------------------------|----|-----|
| dimension A                  | in | 9.8 |
| dimension B                  | in | 7   |
| dimension C1                 | in | 4.5 |
| dimension C2                 | in | 2.8 |
| dimension D                  | in | 1.7 |
| dimension E                  | in | 2.4 |
| dimension F                  | in | 9.1 |
| dimension G                  | in | 0.8 |
| dimension R                  | in | 8.3 |
| dimension T                  | in | 5   |
| dimension U                  | in | 1.2 |
| dimension V                  | in | 3.3 |