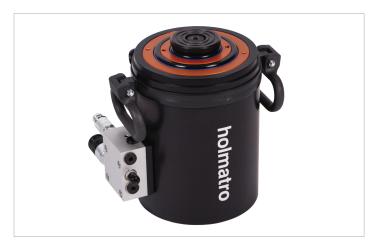

## HATC 80/28 H20 ELV | Telescopic Cylinder

| Specifications                      |                 |                     |
|-------------------------------------|-----------------|---------------------|
| article number                      |                 | 101.001.396         |
| short description                   |                 | Telescopic Cylinder |
| model                               |                 | HATC 80/28 H20 ELV  |
| max. working pressure               | bar/Mpa         | 550 / 55            |
| stroke 1st plunger                  | mm              | 92.5                |
| stroke 2nd plunger                  | mm              | 107.5               |
| closed height                       | mm              | 250                 |
| max. side-load resistance           | %               | 10                  |
| capacity 1st plunger                | kN/t            | 787 / 80.3          |
| capacity 2nd plunger                | kN/t            | 276 / 28.1          |
| effective pressure area 1st plunger | cm <sup>2</sup> | 143                 |
| effective pressure area 2nd plunger | cm <sup>2</sup> | 50                  |
| required oil content (effective)    | CC              | 1407                |
| required oil content (press)        | CC              | 1864                |
| required oil content (retract)      | CC              | 457                 |
| cylinder type                       |                 | telescopic          |
| acting type                         |                 | double              |
| return type                         |                 | hydraulic           |
| material                            |                 | aluminium           |
| weight, ready for use               | kg              | 17.3                |