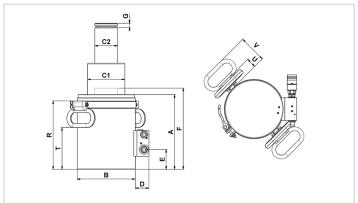

| Technical drawing dimensions |    |     |
|------------------------------|----|-----|
| dimension A                  | mm | 250 |
| dimension B                  | mm | 179 |
| dimension C1                 | mm | 115 |
| dimension C2                 | mm | 70  |
| dimension D                  | mm | 42  |
| dimension E                  | mm | 61  |
| dimension F                  | mm | 230 |
| dimension G                  | mm | 20  |
| dimension R                  | mm | 210 |
| dimension T                  | mm | 128 |
| dimension U                  | mm | 31  |
| dimension V                  | mm | 85  |