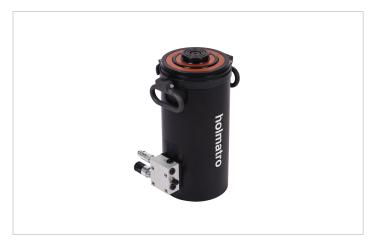

## HATC 80/28 H 45 | Telescopic Cylinder

| Specifications                      |                 |                     |
|-------------------------------------|-----------------|---------------------|
| article number                      |                 | 101.001.174         |
| short description                   |                 | Telescopic Cylinder |
| model                               |                 | HATC 80/28 H 45     |
| max. working pressure               | bar/Mpa         | 550 / 55            |
| stroke 1st plunger                  | mm              | 218                 |
| stroke 2nd plunger                  | mm              | 232                 |
| closed height                       | mm              | 387                 |
| max. side-load resistance           | %               | 10                  |
| capacity 1st plunger                | kN/t            | 787 / 80.3          |
| capacity 2nd plunger                | kN/t            | 276 / 28.1          |
| effective pressure area 1st plunger | cm <sup>2</sup> | 143                 |
| effective pressure area 2nd plunger | cm <sup>2</sup> | 50                  |
| required oil content (effective)    | CC              | 3336                |
| required oil content (press)        | CC              | 4287                |
| required oil content (retract)      | CC              | 950                 |
| cylinder type                       |                 | telescopic          |
| acting type                         |                 | double              |
| return type                         |                 | hydraulic           |
| material                            |                 | aluminium           |
| weight, ready for use               | kg              | 25.8                |