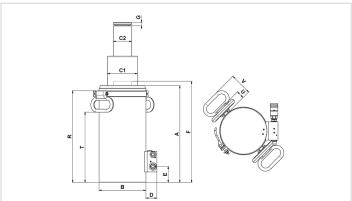

| Technical drawing dimensions |    |     |
|------------------------------|----|-----|
| dimension A                  | mm | 370 |
| dimension B                  | mm | 179 |
| dimension C1                 | mm | 115 |
| dimension C2                 | mm | 70  |
| dimension D                  | mm | 42  |
| dimension E                  | mm | 61  |
| dimension F                  | mm | 387 |
| dimension G                  | mm | 17  |
| dimension R                  | mm | 350 |
| dimension T                  | mm | 268 |
| dimension U                  | mm | 31  |
| dimension V                  | mm | 85  |