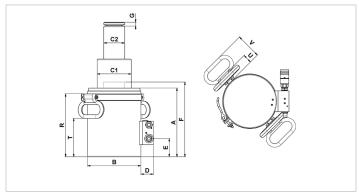

| Technical drawing dimensions |    |     |
|------------------------------|----|-----|
| dimension A                  | in | 9.1 |
| dimension B                  | in | 7   |
| dimension C1                 | in | 4.5 |
| dimension C2                 | in | 2.8 |
| dimension D                  | in | 1.7 |
| dimension E                  | in | 2.4 |
| dimension F                  | in | 9.8 |
| dimension G                  | in | 0.8 |
| dimension R                  | in | 8.3 |
| dimension T                  | in | 5   |
| dimension U                  | in | 1.2 |
| dimension V                  | in | 3.3 |