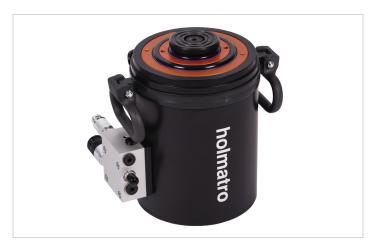

## HATC 80/28 H 20 | Telescopic Cylinder

| Specifications                   |     |                     |
|----------------------------------|-----|---------------------|
| article number                   |     | 101.001.175         |
| short description                |     | Telescopic Cylinder |
| model                            |     | HATC 80/28 H 20     |
| max. working pressure            | psi | 7977                |
| stroke 1st plunger               | in  | 3.6                 |
| stroke 2nd plunger               | in  | 4.2                 |
| closed height                    | in  | 9.8                 |
| max. side-load resistance        | %   | 10                  |
| capacity 1st plunger             | lbf | 176925              |
| capacity 2nd plunger             | lbf | 62047               |
| required oil content (effective) | OZ  | 47.6                |
| required oil content (press)     | OZ  | 63                  |
| required oil content (retract)   | OZ  | 15.5                |
| cylinder type                    |     | telescopic          |
| acting type                      |     | double              |
| return type                      |     | hydraulic           |
| material                         |     | aluminium           |
| weight, ready for use            | lb  | 38.1                |