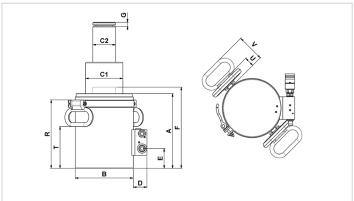

| Technical drawing dimensions |    |     |
|------------------------------|----|-----|
| dimension A                  | mm | 230 |
| dimension B                  | mm | 179 |
| dimension C1                 | mm | 115 |
| dimension C2                 | mm | 70  |
| dimension D                  | mm | 42  |
| dimension E                  | mm | 61  |
| dimension F                  | mm | 250 |
| dimension G                  | mm | 20  |
| dimension R                  | mm | 210 |
| dimension T                  | mm | 128 |
| dimension U                  | mm | 31  |
| dimension V                  | mm | 85  |