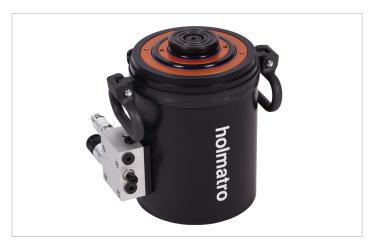

## HATC 80/28 H 20 | Telescopic Cylinder

| Specifications                      |         |                     |
|-------------------------------------|---------|---------------------|
| article number                      |         | 101.001.175         |
| short description                   |         | Telescopic Cylinder |
| model                               |         | HATC 80/28 H 20     |
| max. working pressure               | bar/Mpa | 550 / 55            |
| stroke 1st plunger                  | mm      | 92.5                |
| stroke 2nd plunger                  | mm      | 107.5               |
| closed height                       | mm      | 250                 |
| max. side-load resistance           | %       | 10                  |
| capacity 1st plunger                | kN/t    | 787 / 80.3          |
| capacity 2nd plunger                | kN/t    | 276 / 28.1          |
| effective pressure area 1st plunger | cm²     | 143                 |
| effective pressure area 2nd plunger | cm²     | 50                  |
| required oil content (effective)    | СС      | 1407                |
| required oil content (press)        | СС      | 1864                |
| required oil content (retract)      | СС      | 457                 |
| cylinder type                       |         | telescopic          |
| acting type                         |         | double              |
| return type                         |         | hydraulic           |
| material                            |         | aluminium           |
| weight, ready for use               | kg      | 17.3                |