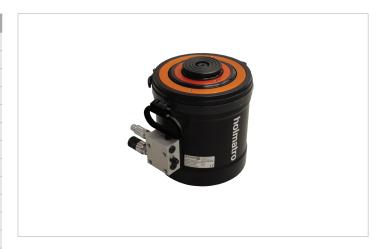

# HATC 127/53 H 20 | Telescopic Cylinder

| Specifications                      |                 |                     |
|-------------------------------------|-----------------|---------------------|
| article number                      |                 | 101.001.173         |
| short description                   |                 | Telescopic Cylinder |
| model                               |                 | HATC 127/53 H 20    |
| max. working pressure               | bar/Mpa         | 550 / 55            |
| stroke 1st plunger                  | mm              | 93                  |
| stroke 2nd plunger                  | mm              | 107                 |
| closed height                       | mm              | 265                 |
| max. side-load resistance           | %               | 10                  |
| capacity 1st plunger                | kN/t            | 1248 / 127.3        |
| capacity 2nd plunger                | kN/t            | 523 / 53.3          |
| effective pressure area 1st plunger | cm <sup>2</sup> | 227                 |
| effective pressure area 2nd plunger | cm <sup>2</sup> | 95                  |
| required oil content (effective)    | CC              | 2315                |
| required oil content (press)        | CC              | 3128                |
| required oil content (retract)      | CC              | 813                 |
| cylinder type                       |                 | telescopic          |
| acting type                         |                 | double              |
| return type                         |                 | hydraulic           |
| material                            |                 | aluminium           |
| weight, ready for use               | kg              | 28.5                |