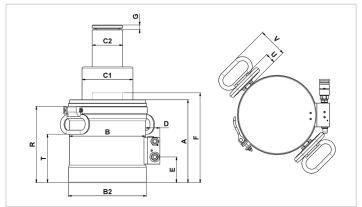

| Technical drawing dimensions |    |       |
|------------------------------|----|-------|
| dimension A                  | mm | 244.5 |
| dimension B                  | mm | 225   |
| dimension B2                 | mm | 230   |
| dimension C1                 | mm | 150   |
| dimension C2                 | mm | 90    |
| dimension D                  | mm | 42    |
| dimension E                  | mm | 76    |
| dimension F                  | mm | 265   |
| dimension G                  | mm | 20.5  |
| dimension R                  | mm | 225   |
| dimension T                  | mm | 143   |
| dimension U                  | mm | 31    |
| dimension V                  | mm | 85    |